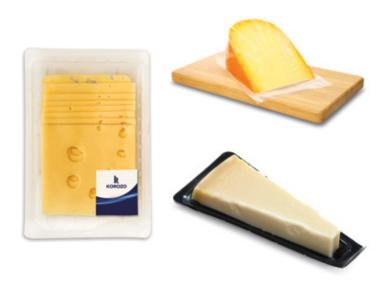

s like; confectionery, bakery, cheese & dairy, meat-poultry & seafood, dried foods & ingredients, frozen & chilled foods, tea & coffee, fresh fruits & vegetables, pet food and beverages.

Our non-food packaging range includes personal care, home care, agriculture, industrial films, pallet wrap, thermal lamination films, VCI films and protective films. 210 THOUSAND square meters
TOTAL CLOSED AREA





1900 NUMBER OF EMPLOYEES

ONE OF EUROPE'S LEADER PACKAGING MANUFACTURER





PRODUCTION CAPACITY 110 THOUSAND tons



# State of the art facilities for state of the art products...





KOROZO FLEXIBLE PACKAGING SOLUTIONS

**FOOD** 



## WHOLE, MINCED FRESH MEAT & POULTRY





## COLD CUT & PROCESSED MEAT





#### **SAUSAGES & BACON**





FISH & SEAFOOD





BLOCK & SLICED & GRATED CHEESE



#### **SOFT CHEESE**



## CREAMS (DAIRY & ARTIFICIAL & UHT)





#### BREAD & BREAD ROLLS, BUNS, PASTRIES

#### **SLICED BAKED BREAD**





**COOKIES & BISCUITS** 

**PANCAKES** 





**FRESH PIZZA** 

**FRESH PASTA** 









## INSTANT & GROUND COFFEE



TEA







#### **CHEWING GUM**











## MUESLI AND CEREAL BARS





## CONDIMENTS & POWER HERBS AND SPICES



#### **INSTANT MEALS**



#### **RICE & PULSES**





#### **DRIED PASTA**





## FROZEN FRUIT, VEGETABLE & MEAT



**ICE CREAM** 







## FRESH FRUIT & VEGETABLES



## PRE-PREPARED SALAD





#### **SAUCES**



#### **READY MEALS**



#### **PICKLES**





#### MILK



#### WINE



#### **WATER**





#### **DRY PET FOOD**

#### **PET BISCUITS**







#### **WET PET FOOD**

**CAT LITTER** 







## PACKAGING FOR